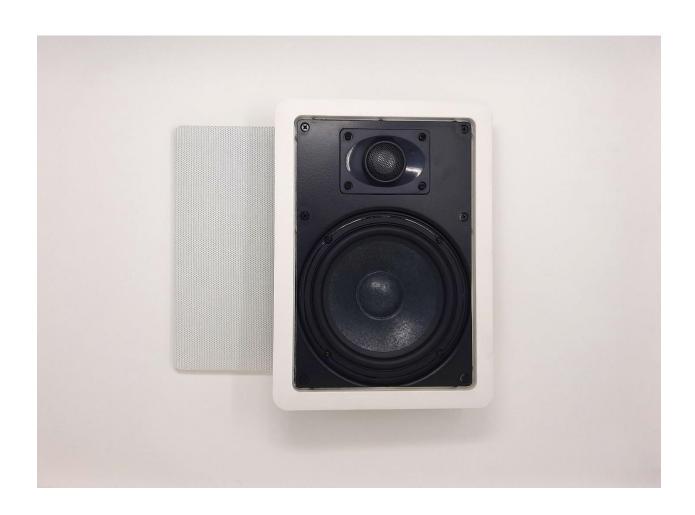

# IW 6.5

## **Product Specifications**

- •6.5in Coaxial 2-Way Speaker
- •25mm VC Woofer with Rubber Surround and Pulp Paper Cone
- •12oz Ferrite Magnet
- •25mm (1in) VC Aluminum Diaphragm Tweeter
- •Black ABS MT 11010 Texture Baffle with Magnetic Grille Features
- •Baffle includes Installation Dogs
- Speaker includes Crossover and Mounting Template