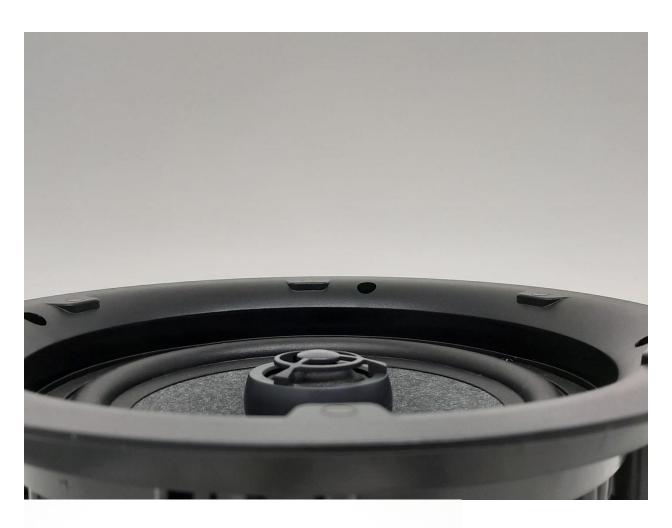

### **Product Specifications**

- 6.5in Coaxial 2-Way Speaker
- 25mm VC Woofer with Rubber Surround and Pulp Paper Cone
- 12oz Ferrite Magnet
- 25mm (1in) VC Black Silk Dome Tweeter
- Black ABS MT 11010 Texture Baffle with Magnetic Grille Features
- 0.8mm Hole Steel Mesh
- Speaker includes Crossover and Mounting Template

### **Product Specifications**

- 8in Coaxial 2-Way Speaker
- 30mm VC Woofer with Rubber Surround and Pulp Paper Cone
- 20oz Ferrite Magnet
- 25mm (1in) VC Black Silk Dome Tweeter
- Black ABS MT 11010 Texture Baffle with Magnetic Grille Features
- 0.8mm Hole Steel Mesh

## **Product Specifications**

- •6.5in Coaxial 2-Way Speaker
- •25mm VC Woofer with Rubber Surround and Pulp Paper Cone
- •12oz Ferrite Magnet
- •25mm (1in) VC Aluminum Diaphragm Tweeter
- •Black ABS MT 11010 Texture Baffle with Magnetic Grille Features
- •Baffle includes Installation Dogs
- Speaker includes Crossover and Mounting Template

### **Product Specifications**

- •8in Coaxial 2-Way Speaker
- •30mm VC Woofer with Rubber Surround and Pulp Paper Cone
- •20oz Ferrite Magnet
- •25mm (1in) VC Aluminum diaphragm tweeter
- •Black ABS MT 11010 texture baffle with magnetic grille features
- •0.8 hole steel mesh
- •Speaker includes Crossover and Mounting Template