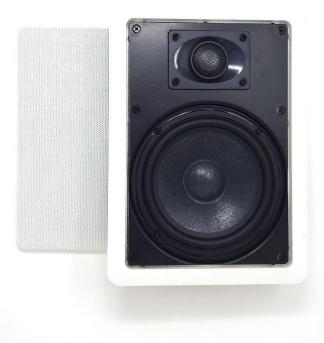

# IW 6.5

## **Product Specifications**

- •6.5in Coaxial 2-Way Speaker
- •25mm VC Woofer with Rubber Surround and Pulp Paper Cone
- •12oz Ferrite Magnet
- •25mm (1in) VC Aluminum Diaphragm Tweeter
- •Black ABS MT 11010 Texture Baffle with Magnetic Grille Features
- •Baffle includes Installation Dogs
- Speaker includes Crossover and Mounting Template