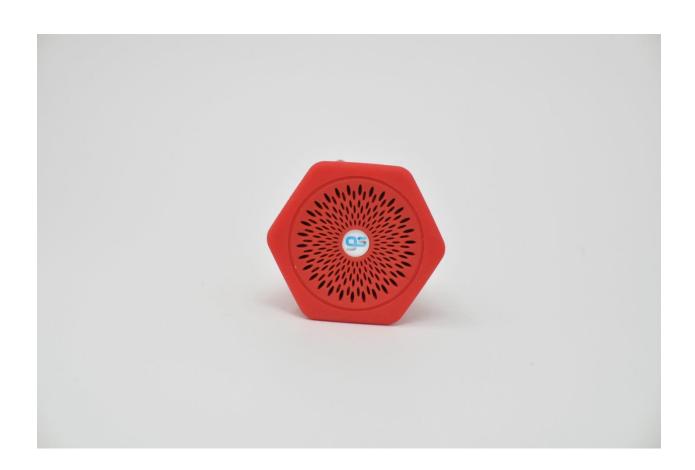

# **GS-B03**

### **Product Specifications**

- Bluetooth 4.2 Version, supports Hand-Free Mode
- Built-in Lithium Battery: 3.7V 400MAH
- Size: 67mm x 70mm / 205mm (with Tail)
- Waterproof Grade: IPX67
- IPX67 Grade Housing for Hanging and Sticking
- Effective Distance: 10M
- Drop Proof

#### **GS-B03**

Charging Voltage: 5VSpeaker: 40mm 4 3W

• Frequency: 60Hz - 18kHz

• Distorsion: < 0.5%