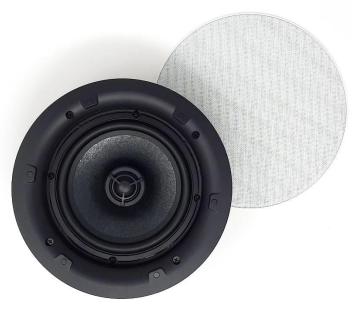

# IC 6.5

### **Product Specifications**

- 6.5in Coaxial 2-Way Speaker
- 25mm VC Woofer with Rubber Surround and Pulp Paper Cone
- 12oz Ferrite Magnet
- 25mm (1in) VC Black Silk Dome Tweeter
- Black ABS MT 11010 Texture Baffle with Magnetic Grille Features
- 0.8mm Hole Steel Mesh
- Speaker includes Crossover and Mounting Template