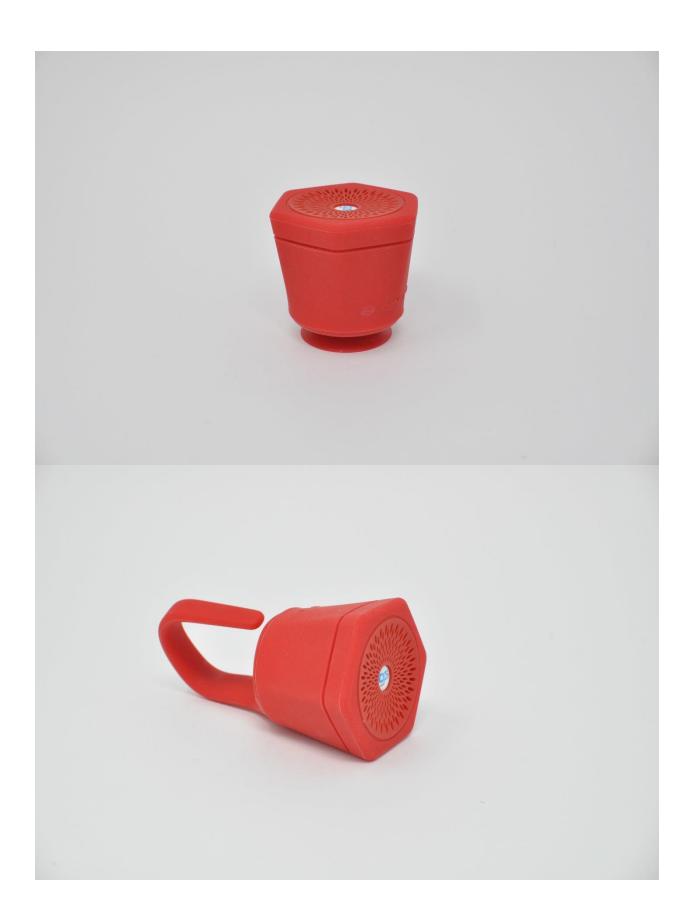

# **GS-B03**

### **Product Specifications**

- Bluetooth 4.2 Version, supports Hand-Free Mode
- Built-in Lithium Battery: 3.7V 400MAH
- Size: 67mm x 70mm / 205mm (with Tail)
- Waterproof Grade: IPX67
- IPX67 Grade Housing for Hanging and Sticking
- Effective Distance: 10M
- Drop Proof

#### **GS-B03**

Charging Voltage: 5VSpeaker: 40mm 4 3W

• Frequency: 60Hz - 18kHz

• Distorsion: < 0.5%